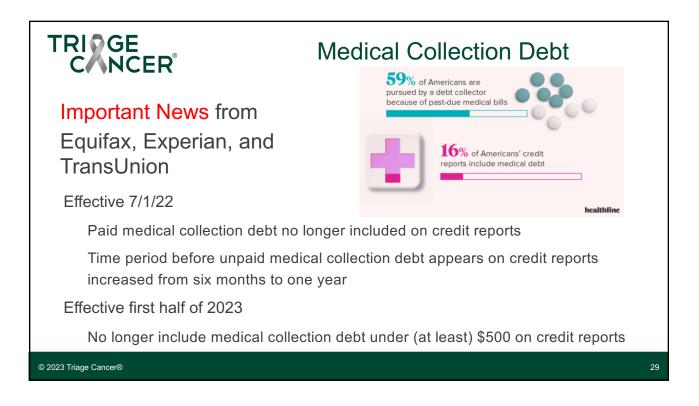

| <ul> <li>Write off a portion of your bill;</li> </ul>                                                                           |    |
|                      | <ul> <li>Negotiate a payment plan; or</li> </ul>                                                                                |    |
|                      | <ul> <li>Accept a lower lump sum payment</li> </ul>                                                                             |    |
|                      | <ul> <li>Check to see if there is a charity care or financial<br/>assistance program available through the provider.</li> </ul> |    |
| © Triage Cancer 2022 |                                                                                                                                 | 28 |





| (        |                                  | ER®                 |                            | New Resource<br>TriageCancer.org/Worksheet-BillTracker |                                                      |                              |                                 |                                                         |                                                                          |                   |       |  |  |
|----------|----------------------------------|---------------------|----------------------------|--------------------------------------------------------|------------------------------------------------------|------------------------------|---------------------------------|---------------------------------------------------------|--------------------