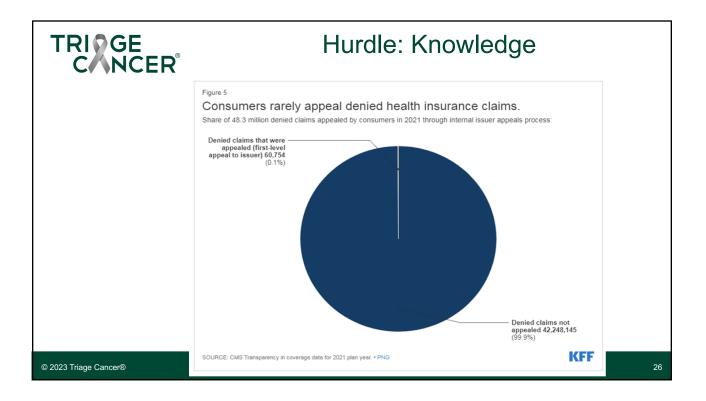

|
|                           |                           |                       |                                                                       |
| Platinum: Monthly Premium | #3:<br>\$400x12 = \$4,800 |                       |                                                                       |
| \$400                     | \$0                       | \$2,000               | + OOP = \$2,000<br>Total = \$6,800                                    |
|                           |                           |                       | 10tal = \$0,000                                                       |
| © Triage Cancer 2022      |                           |                       | 14                                                                    |



























|                      | Negotiate!                                                                                                                      |    |
|----------------------|---------------------------------------------------------------------------------------------------------------------------------|----|
|                      | <ul> <li>Contact providers if having trouble paying your bills<br/>–When:</li> </ul>                                            |    |
|                      | <ul> <li>Before unpaid bills sent to collections agencies</li> </ul>                                                            |    |
|                      | -What:                                                                                                                          |