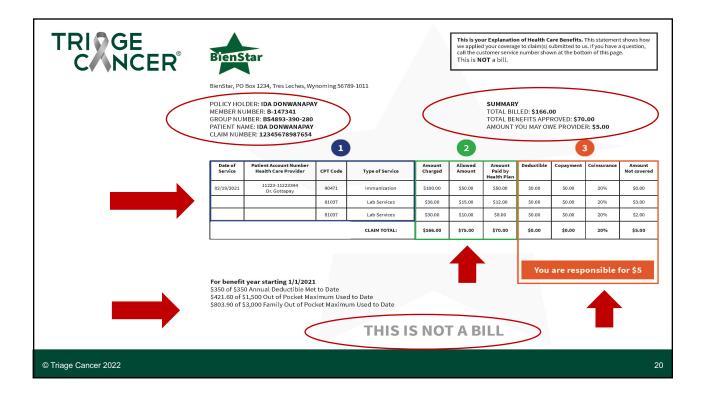

|
|                           |                           |                       |                                                                       |
| Platinum: Monthly Premium | #3:<br>\$400x12 = \$4,800 |                       |                                                                       |
| \$400                     | \$0                       | \$2,000               | + OOP = \$2,000<br>Total = \$6,800                                    |
|                           |                           |                       | 10tal = \$0,000                                                       |
| © Triage Cancer 2022      |                           |                       | 14                                                                    |



























|                      | Negotiate!                                                                                                                      |    |
|----------------------|---------------------------------------------------------------------------------------------------------------------------------|----|
|                      | <ul> <li>Contact providers if having trouble paying your bills<br/>–When:</li> </ul>                                            |    |
|                      | <ul> <li>Before unpaid bills sent to collections agencies</li> </ul>                                                            |    |
|                      | -What: