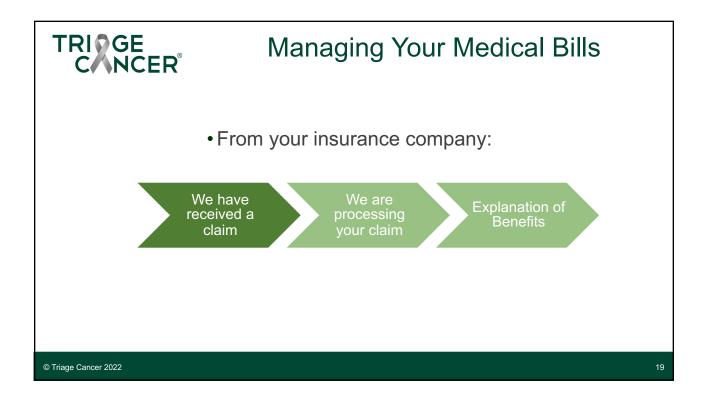

|
|                           |                           |                       |                                                                       |
| Platinum: Monthly Premium | #3:<br>\$400x12 = \$4,800 |                       |                                                                       |
| \$400                     | \$0                       | \$2,000               | + OOP = \$2,000<br>Total = \$6,800                                    |
|                           |                           |                       | 10tal = \$0,000                                                       |
| © Triage Cancer 2022      |                           |                       | 14                                                                    |



























|                      | Negotiate!                                                                                                                      |    |
|----------------------|---------------------------------------------------------------------------------------------------------------------------------|----|
|                      | <ul> <li>Contact providers if having trouble paying your bills<br/>–When:</li> </ul>                                            |    |
|                      | <ul> <li>Before unpaid bills sent to collections agencies</li> </ul>                                                            |    |
|                      | -What: