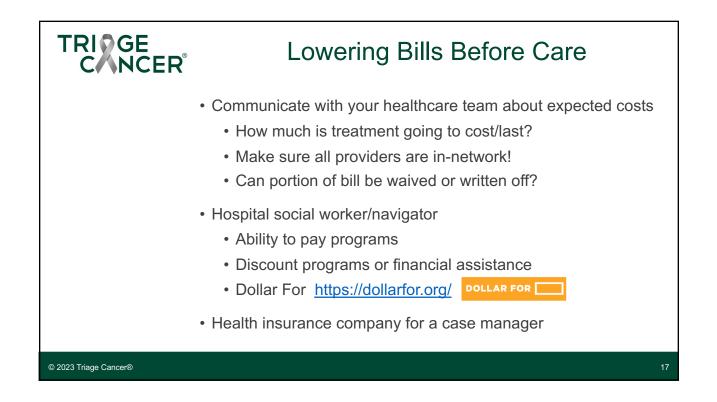

|                      | Negotiate!                                                                                                                      |    |
|----------------------|---------------------------------------------------------------------------------------------------------------------------------|----|
|                      | <ul> <li>Contact providers if having trouble paying your bills<br/>–When:</li> </ul>                                            |    |
|                      | <ul> <li>Before unpaid bills sent to collections agencies</li> </ul>                                                            |    |
|                      | -What:                                                                                                                          |    |
|                      | Ask for more time                                                                                                               |    |
|                      | <ul> <li>Check to see if they would be willing to:</li> </ul>                                                                   |    |
|                      | <ul> <li>Write off a portion of your bill;</li> </ul>                                                                           |    |
|                      | <ul> <li>Negotiate a payment plan; or</li> </ul>                                                                                |    |
|                      | <ul> <li>Accept a lower lump sum payment</li> </ul>                                                                             |    |
|                      | <ul> <li>Check to see if there is a charity care or financial<br/>assistance program available through the provider.</li> </ul> |    |
| © Triage Cancer 2022 |                                                                                                                                 | 28 |