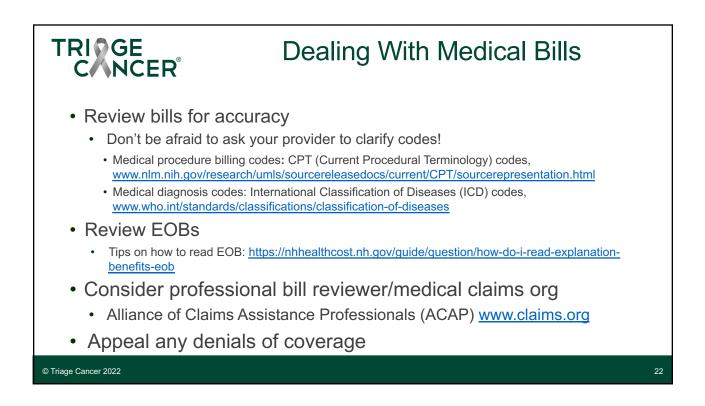

|                      | Negotiate!                                                                                                                      |    |
|----------------------|---------------------------------------------------------------------------------------------------------------------------------|----|
|                      | <ul> <li>Contact providers if having trouble paying your bills<br/>–When:</li> </ul>                                            |    |
|                      | <ul> <li>Before unpaid bills sent to collections agencies</li> </ul>                                                            |    |
|                      | -What:                                                                                                                          |    |
|                      | Ask for more time                                                                                                               |    |
|                      | <ul> <li>Check to see if they would be willing to:</li> </ul>                                                                   |    |
|                      | <ul> <li>Write off a portion of your bill;</li> </ul>                                                                           |    |
|                      | <ul> <li>Negotiate a payment plan; or</li> </ul>                                                                                |    |
|                      | <ul> <li>Accept a lower lump sum payment</li> </ul>                                                                             |    |
|                      | <ul> <li>Check to see if there is a charity care or financial<br/>assistance program available through the provider.</li> </ul> |    |
| © Triage Cancer 2022 |                                                                                                                                 | 28 |