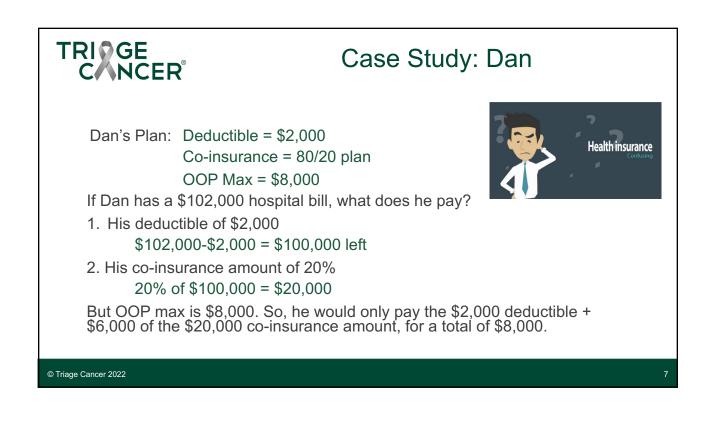

|                      | CER®                      | Total Ar   | nnual Cost            |  |
|----------------------|---------------------------|------------|-----------------------|--|
| ,                    | Bronze: Monthly Premium   | Deductible | Out-of-pocket Maximum |  |
| -                    | \$200                     | \$6,000    | \$8,000               |  |
|                      | Silver: Monthly Premium   | Deductible | Out-of-pocket Maximum |  |
|                      | \$275                     | \$2,500    | \$6000                |  |
|                      |                           |            |                       |  |
|                      | Platinum: Monthly Premium | Deductible | Out-of-pocket Maximum |  |
|                      | \$400