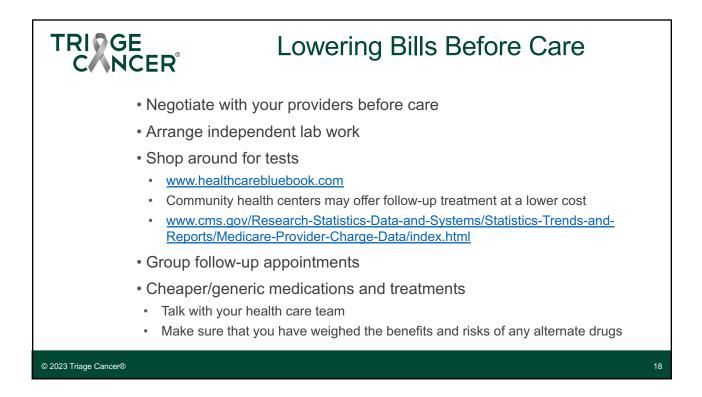

|
|                           |                           |                       |                                                                       |
| Platinum: Monthly Premium | #3:<br>\$400x12 = \$4,800 |                       |                                                                       |
| \$400                     | \$0                       | \$2,000               | + OOP = \$2,000<br>Total = \$6,800                                    |
|                           |                           |                       | 10tal = \$0,000                                                       |
| © Triage Cancer 2022      |                           |                       | 14                                                                    |



























|                      | Negotiate!                                                                                                                      |    |
|----------------------|---------------------------------------------------------------------------------------------------------------------------------|----|
|                      | <ul> <li>Contact providers if having trouble paying your bills<br/>–When:</li> </ul>                                            |    |
|                      | <ul> <li>Before unpaid bills sent to collections agencies</li> </ul>                                                            |    |
|                      | -What: