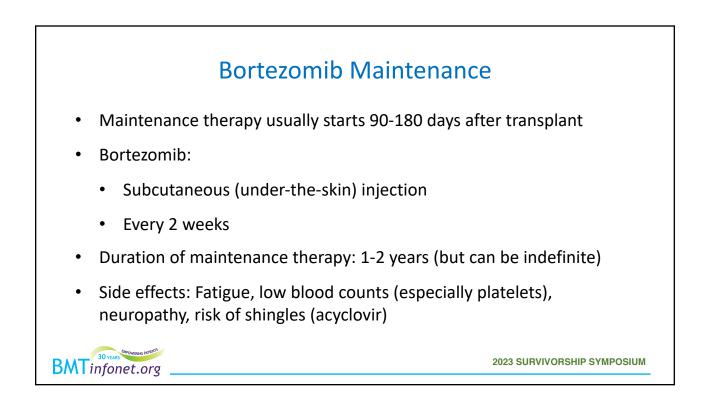

Bortezomib (Velcade)

- 1 randomized clinical trial of bortezomib pre-transplant and in maintenance, compared to thalidomide-based treatment
- Improved overall survival

2023 SURVIVORSHIP SYMPOSIUM