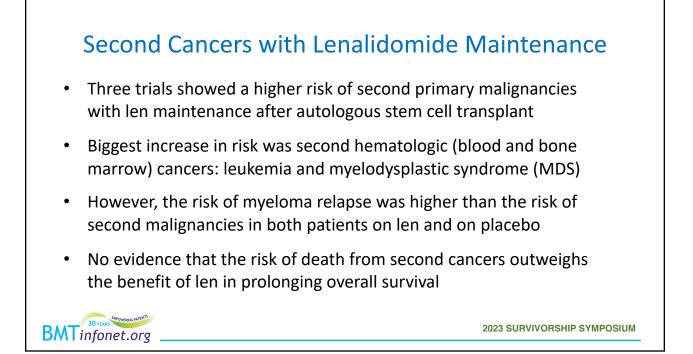

### Lenalidomide (Revlimid)

- 4 randomized clinical trials comparing Len to placebo or no treatment
- Improved overall survival (even though Len was available at progression)
- Confirmed in a meta-analysis combining trial data