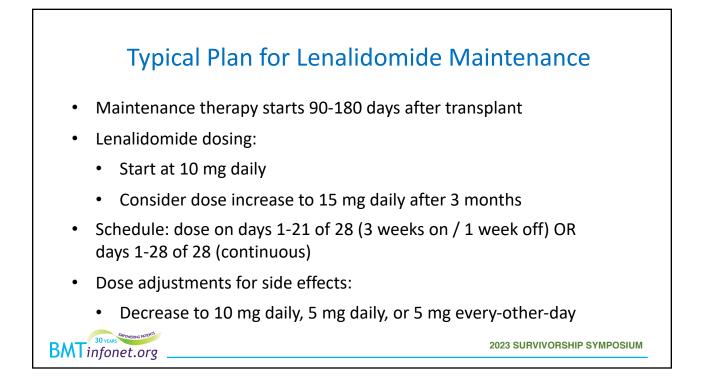

### Lenalidomide (Revlimid)

- 4 randomized clinical trials comparing Len to placebo or no treatment
- Improved overall survival (even though Len was available at progression)
- Confirmed in a meta-analysis combining trial data