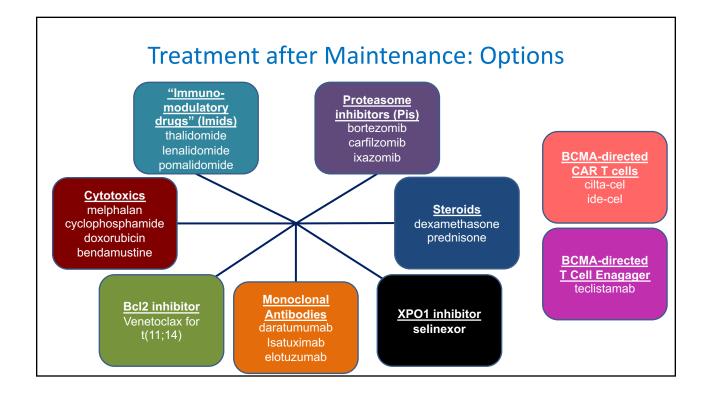

## Available Treatments for Myeloma

- Steroids (dexamethasone, prednisone)
- IMiDs (lenalidomide, pomalidomide, thalidomide)
- Proteasome inhibitors (bortezomib, carfilzomib, ixazomib)
- Antibodies (daratumumab, isatuximab, elotuzumab)
- Cytotoxics (cyclophosphamide, melphalan, doxorubicin)
- Newer agents (selinexor, venetoclax)
- CAR T cells (ide-cel, cilta-cel)
- T cell engagers (teclistamab)