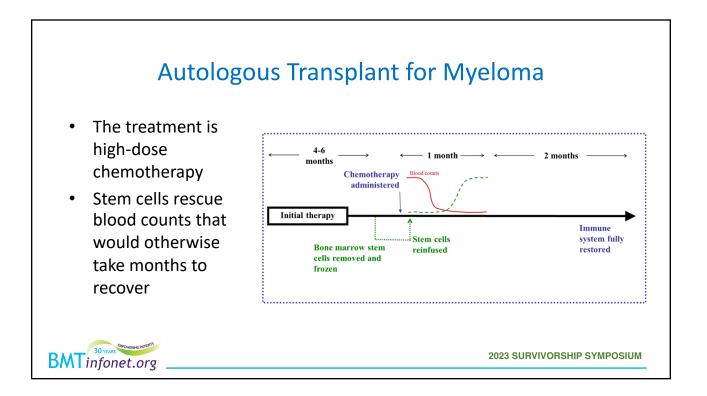

### Our Topic

- Multiple myeloma
- Autologous stem cell transplant
- Transplant as part of treatment for newly diagnosed myeloma
- Maintenance therapy

BMT infonet.org