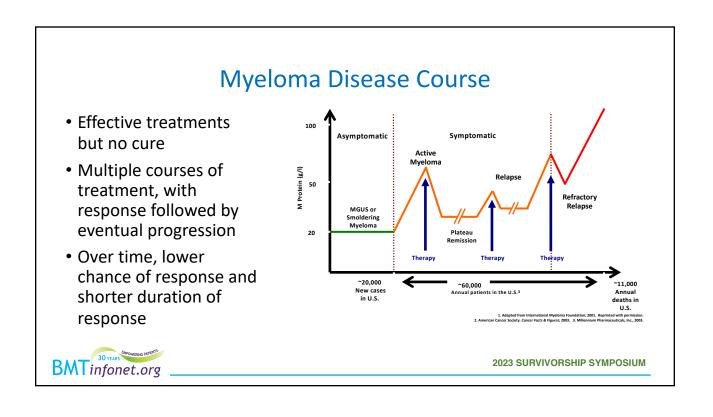

### Myeloma Diagnosis

- Cancer of malignant plasma cells
- Diagnosed by finding
  - clonal plasma cells in the bone marrow
  - abnormal antibody proteins in the blood and urine

2023 SURVIVORSHIP SYMPOSIUM

## Available Treatments for Myeloma

- Steroids (dexamethasone, prednisone)
- IMiDs (lenalidomide, pomalidomide, thalidomide)
- Proteasome inhibitors (bortezomib, carfilzomib, ixazomib)
- Antibodies (daratumumab, isatuximab, elotuzumab)
- Cytotoxics (cyclophosphamide, melphalan, doxorubicin)
- Newer agents (selinexor, venetoclax)
- CAR T cells (ide-cel, cilta-cel)
- T cell engagers (teclistamab)