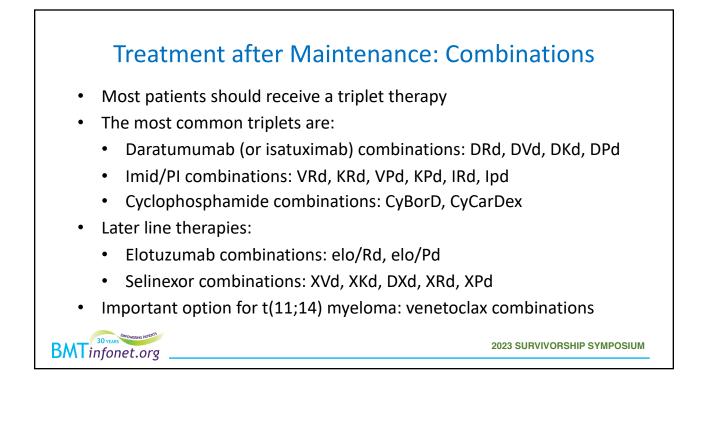

## Available Treatments for Myeloma

- Steroids (dexamethasone, prednisone)
- IMiDs (lenalidomide, pomalidomide, thalidomide)
- Proteasome inhibitors (bortezomib, carfilzomib, ixazomib)
- Antibodies (daratumumab, isatuximab, elotuzumab)
- Cytotoxics (cyclophosphamide, melphalan, doxorubicin)
- Newer agents (selinexor, venetoclax)
- CAR T cells (ide-cel, cilta-cel)
- T cell engagers (teclistamab)