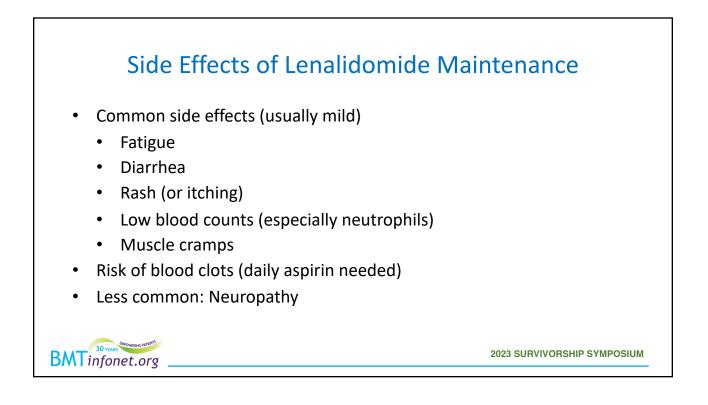

### Lenalidomide (Revlimid)

- 4 randomized clinical trials comparing Len to placebo or no treatment
- Improved overall survival (even though Len was available at progression)
- Confirmed in a meta-analysis combining trial data