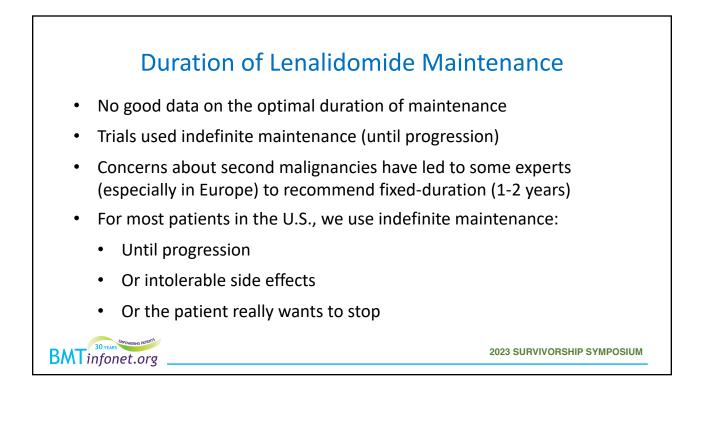

### Lenalidomide (Revlimid)

- 4 randomized clinical trials comparing Len to placebo or no treatment
- Improved overall survival (even though Len was available at progression)
- Confirmed in a meta-analysis combining trial data