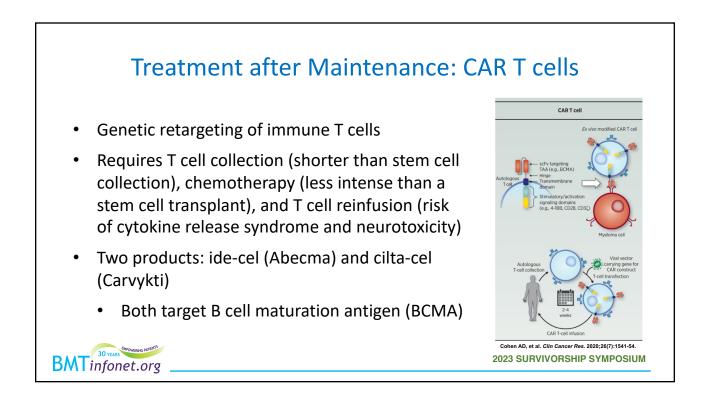

## Available Treatments for Myeloma

- Steroids (dexamethasone, prednisone)
- IMiDs (lenalidomide, pomalidomide, thalidomide)
- Proteasome inhibitors (bortezomib, carfilzomib, ixazomib)
- Antibodies (daratumumab, isatuximab, elotuzumab)
- Cytotoxics (cyclophosphamide, melphalan, doxorubicin)
- Newer agents (selinexor, venetoclax)
- CAR T cells (ide-cel, cilta-cel)
- T cell engagers (teclistamab)