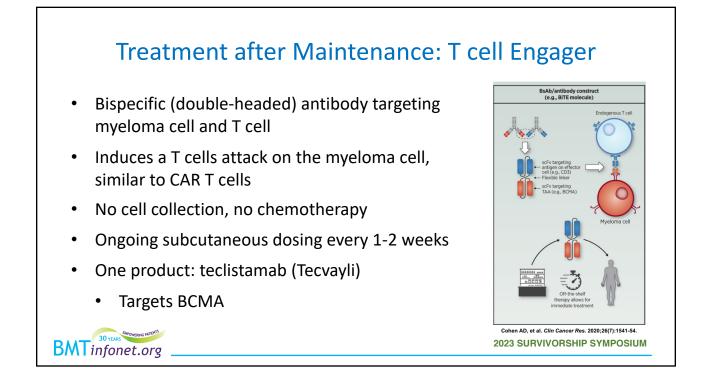

## Available Treatments for Myeloma

- Steroids (dexamethasone, prednisone)
- IMiDs (lenalidomide, pomalidomide, thalidomide)
- Proteasome inhibitors (bortezomib, carfilzomib, ixazomib)
- Antibodies (daratumumab, isatuximab, elotuzumab)
- Cytotoxics (cyclophosphamide, melphalan, doxorubicin)
- Newer agents (selinexor, venetoclax)
- CAR T cells (ide-cel, cilta-cel)
- T cell engagers (teclistamab)