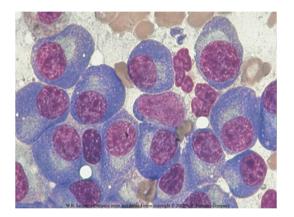

### Myeloma Diagnosis

- Cancer of malignant plasma cells
- Diagnosed by finding
  - clonal plasma cells in the bone marrow
  - abnormal antibody proteins in the blood and urine

2023 SURVIVORSHIP SYMPOSIUM